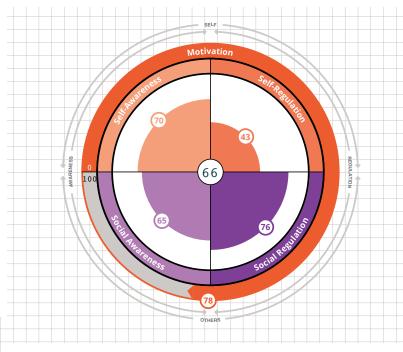

## What Does the EQ Assessment Measure?

The EQ assessment measures five factors.

#### **Self Awareness**

The ability to recognize and understand your moods, emotions and drives.

#### **Self Regulation**

The ability to control or redirect disruptive

#### **Social Awareness**

The ability to understand the emotional makeup of other people and how your words and actions affect others.

#### **Social Regulation**

The ability to influence the emotional clarity of others through a proficiency in managing relationships and building networks.

#### **Motivation**

A passion to work for reasons that go beyond the external drive for knowledge, utility, surroundings, others, power or methodology and is based on internal drive or propensity to pursue goals with energy and persistence.

# What Does the EQ Assessment Do For Individuals?

The EQ Talent Report measures a person's emotional intelligence and their impact, especially in high-pressure situations.

It includes emotional characteristics, scoring information, detailed breakdowns of each of the five specific internal and external areas, an Emotional Quotient Wheel  $^{\text{TM}}$  and more.